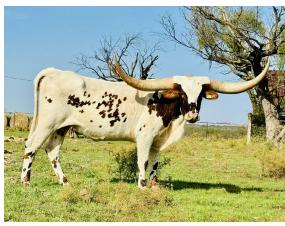

## **RL Trued Up Gracie**

Date of Birth: 10/02/2021 Registration 1: CI332768

Sale Price:

This is an amazing heifer she is 60" at 2. She is confirmed pregnant to Dunn Wildfire who is adding lots of lateral horn and great body confirmation. Should be an interesting calf